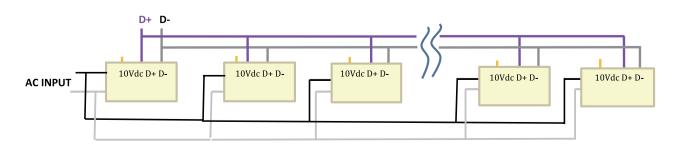

% ~ 90% |       | DC Output : 100%~10% |     |         |
|----------------------|----------|-------|----------------------|-----|---------|
| Value(Fig : 1)       | > 90%    |       | DC Output : 0%       |     |         |
| Sink Current         |          |       | Typical 0.1mA        |     |         |
|                      |          | min.  |                      | Ty. | max     |
| High Signal Level    |          |       |                      | 10V | 15V     |
| Low Signal Level     |          |       |                      | 0V  |         |
| PWM Signal frequency |          | 200Hz |                      |     | 5,000Hz |
| Dimmable Duty %      |          | 100%  |                      |     | 0%      |



## Wiring Diagram



## ☐ Multiple Models by Dimming Control

• Max. 20PCS