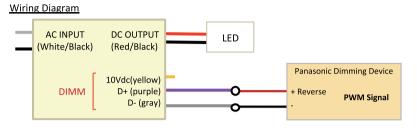

## **Dimming Instruction-C**

For Model: LF1048 (53W), LF1075 (75W) only Constant Current Model p.s. As for the detail specifications, please refer to the data sheet of the series.

## PWM Dimming Mode -Reverse Dimming



| PWM vs Current       | 0% ~ 90% |       | DC Output : 100%~10% |     |         |
|----------------------|----------|-------|----------------------|-----|---------|
| Value(Fig : 1)       | > 90%    |       | DC Output : 0%       |     |         |
| Sink Current         |          |       | Typical 0.1mA        |     |         |
|                      |          | min.  |                      | Ty. | max     |
| High Signal Level    |          |       |                      | 10V | 15V     |
| Low Signal Level     |          |       |                      | 0V  |         |
| PWM Signal frequency |          | 200Hz |                      |     | 5,000Hz |
| Dimmable Duty %      |          | 100%  |                      |     | 0%      |



## Wiring Diagram



## ☐ Multiple Models by Dim