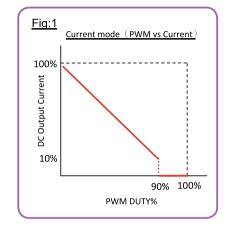

## PWM Dimming Mode -Reverse Dimming

| PWM vs Current       | 0% ~ 90% |       | DC Output : 100%~10% |     |         |
|----------------------|----------|-------|----------------------|-----|---------|
| Value(Fig : 1)       | > 90%    |       | DC Output : 0%       |     |         |
| Sink Current         |          |       | Typical 0.1mA        |     |         |
|                      |          | min.  |                      | Ty. | max     |
| High Signal Level    |          |       |                      | 10V | 15V     |
| Low Signal Level     |          |       |                      | 0V  |         |
| PWM Signal frequency |          | 200Hz |                      |     | 5,000Hz |
| Dimmable Duty %      |          | 100%  |                      |     | 0%      |