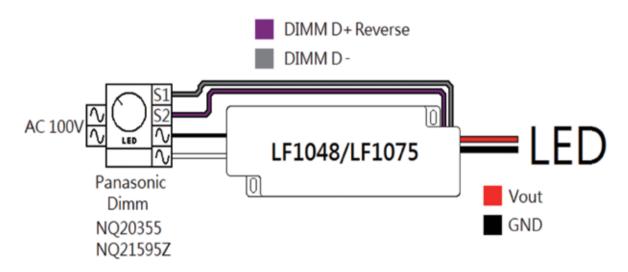

## **Dimming Instruction-C**

For Model: LF1048 (53W), LF1075 (75W) only Constant Current Model p.s. As for the detail specifications, please refer to the data sheet of the series.

## Wiring Diagram